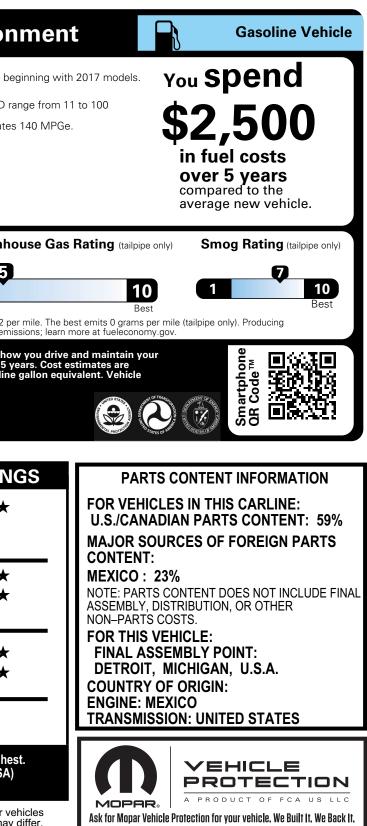

| Fuel Ec                                                                                                 | conomy These estimates r                                                                                                                                                                                                                                                                                                                                                                      | eflect new EPA methods                                                                                                                                                                                                |
|---------------------------------------------------------------------------------------------------------|-----------------------------------------------------------------------------------------------------------------------------------------------------------------------------------------------------------------------------------------------------------------------------------------------------------------------------------------------------------------------------------------------|-----------------------------------------------------------------------------------------------------------------------------------------------------------------------------------------------------------------------|
|                                                                                                         | MPG                                                                                                                                                                                                                                                                                                                                                                                           | Standard SUV 4WI<br>MPGe.<br>The best vehicle ra                                                                                                                                                                      |
|                                                                                                         |                                                                                                                                                                                                                                                                                                                                                                                               | <b>5</b><br>way                                                                                                                                                                                                       |
| combined                                                                                                |                                                                                                                                                                                                                                                                                                                                                                                               |                                                                                                                                                                                                                       |
| <b>4.</b> 3 ga                                                                                          | allons per 100 miles                                                                                                                                                                                                                                                                                                                                                                          |                                                                                                                                                                                                                       |
| Annual fue                                                                                              |                                                                                                                                                                                                                                                                                                                                                                                               | Economy & Green                                                                                                                                                                                                       |
| \$2                                                                                                     | 450   🕻                                                                                                                                                                                                                                                                                                                                                                                       |                                                                                                                                                                                                                       |
| <b>ψ</b> ζ,                                                                                             | This                                                                                                                                                                                                                                                                                                                                                                                          | vehicle emits 413 grams CO2                                                                                                                                                                                           |
|                                                                                                         | ary for many reasons, includin<br>e new vehicle gets 28 MPG and<br>es per year at \$3.60 per gallon<br>ificant cause of climate chang                                                                                                                                                                                                                                                         | listributing fuel also creates of<br>g driving conditions and<br>I cost \$9,750 to fuel over<br>. MPGe is miles per gasol<br>e and smog.                                                                              |
| fueleco<br>Calculate personaliz                                                                         | ary for many reasons, includin<br>e new vehicle gets 28 MPG and<br>es per year at \$3.60 per gallon<br>ifficant cause of climate chang<br><b>NOMY.GOV</b><br>zed estimates and compare                                                                                                                                                                                                        | g driving conditions and<br>I cost \$9,750 to fuel over<br>. MPGe is miles per gasol<br>e and smog.<br>vehicles                                                                                                       |
| GOVERN<br>Overall Veh<br>Based on the combine                                                           | ary for many reasons, including<br>e new vehicle gets 28 MPG and<br>es per year at \$3.60 per gallon<br>ifficant cause of climate chang<br><b>NOMY.GOV</b><br>zed estimates and compare                                                                                                                                                                                                       | g driving conditions and<br>l cost \$9,750 to fuel over<br>. MPGe is miles per gasol<br>e and smog.<br>vehicles<br>SAFETY RATI                                                                                        |
| Calculate personaliz<br>GOVERN<br>Overall Veh<br>Based on the combine<br>Should ONLY be comp<br>Frontal | ary for many reasons, including<br>e new vehicle gets 28 MPG and<br>ifficant cause of climate chang<br>DOMOY.GOV<br>zed estimates and compare<br>NMENT 5–STAR<br>icle Score<br>ed ratings of frontal, side and rollover<br>pared to other vehicles of similar siz                                                                                                                             | g driving conditions and<br>l cost \$9,750 to fuel over<br>. MPGe is miles per gasol<br>e and smog.<br>vehicles<br>SAFETY RATI<br>$\star \star \star \star \star$<br>e and weight.                                    |
| <b>Frontal</b><br>Crash on the risk of in                                                               | ary for many reasons, including<br>e new vehicle gets 28 MPG and<br>esper year at \$3.60 per gallon<br>ifficant cause of climate chang<br>onomy.gov<br>zed estimates and compare<br>NMENT 5–STAR<br>icle Score<br>ed ratings of frontal, side and rollover<br>pared to other vehicles of similar size                                                                                         | g driving conditions and<br>l cost \$9,750 to fuel over<br>. MPGe is miles per gasol<br>e and smog.<br>vehicles<br>SAFETY RATI<br>$\star \star \star \star \star$<br>e and weight.<br>$\star \star \star \star \star$ |
| <b>Frontal</b><br>Crash on the risk of in                                                               | ary for many reasons, including<br>e new vehicle gets 28 MPG and<br>esper year at \$3.60 per gallon<br>inficant cause of climate chang<br><b>DOMY_GOV</b><br>zed estimates and compare<br><b>INTENT 5–STAR</b><br><b>NICLE Score</b><br>ed ratings of frontal, side and rollover<br>pared to other vehicles of similar siz<br><b>Driver</b><br><b>Passenger</b><br>njury in a frontal impact. | g driving conditions and<br>l cost \$9,750 to fuel over<br>. MPGe is miles per gasol<br>e and smog.<br>vehicles<br>SAFETY RATI<br>$\star \star \star \star \star$<br>e and weight.<br>$\star \star \star \star \star$ |

Based on the risk of rollover in a single-vehicle crash.

Star ratings range from 1 to 5 stars (\*\*\*\*\*) with 5 being the highest. Source: National Highway Traffic Safety Administration (NHTSA) www.safercar.gov or 1–888–327–4236

The safety ratings above are based on Federal Government tests of particular vehicles equipped with certain features and options. The performance of this vehicle may differ.

For more information visit: www.jeep.com or call 1-877-IAM-JEEP