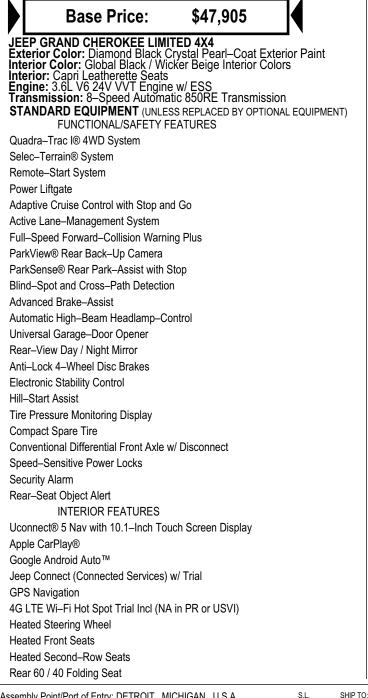

## **Jeep** GRAND CHEROKEE LIMITED 4X4

6 Premium Speakers

Driver-Seat Memory

8-Way Power Adjustable Driver Seat

2nd Row Dual Charge–Only USB Ports

265/60R18 BSW All-Season LRR Tires

Memory Heated Mirrors with Turn Signals

Customer Preferred Package 22E

Black Side Steps by Mopar®

WARRANTY COVERAGE

**Destination Charge** 

LED Reflector Headlamps

8-Way Power Adjustable Front Passenger Seat

A/C with Dual-Zone Auto Temperature Control

EXTERIOR FEATURES

Diamond Black Crystal Pearl-Coat Exterior Paint

Full-Function Media Hub with 2-USB Plus Aux Port

**OPTIONAL EQUIPMENT** (May Replace Standard Equipment)

**TOTAL PRICE: \*** 

5-year or 60,000-mile Powertrain Limited Warranty.

5<sub>YEAR</sub>/60,000<sub>mile</sub>

**POWERTRAIN WARRANTY** 

3-year or 36.000-mile Basic Limited Warranty.

see your owner's manual for details.

Ask Dealer for a copy of the limited warranties or

\$1.

\$51.170

THIS VEHICLE IS MANUFACTURED TO MEET SPECIFIC UNITED STATES REQUIREMENTS. THIS VEHICLE IS NOT MANUFACTURED FOR SALE OR REGISTRATION OUTSIDE OF THE UNITED STATES.

MANUFACTURER'S SUGGESTED RETAIL PRICE OF THIS MODEL INCLUDING DEALER PREPARATION

| Assembly Point/Port of Entry: DETROIT, | MICHIGAN, U.S.A. |
|----------------------------------------|------------------|
| VIN: 1C4–RJHBG9RC–218821               | L4-VON: 0755     |

S.L.

0522-0

SOLDTO

THIS LABEL IS ADDED TO THIS VEHICLE TO COMPLY WITH FEDERAL LAW. THE LABEL CANNOT BE REMOVED OR ALTERED PRIOR TO DELIVERY TO THE ULTIMATE PURCHASER.

\* STATE AND/OR LOCAL TAXES IF ANY, LICENSE AND TITLE FEES AND DEALER SUPPLIED AND INSTALLED OPTIONS AND ACCESSORIES ARE NOT INCLUDED IN THIS PRICE. DISCOUNT, IF ANY IS BASED ON PRICE OF OPTIONS IF PURCHASED SEPARATELY.