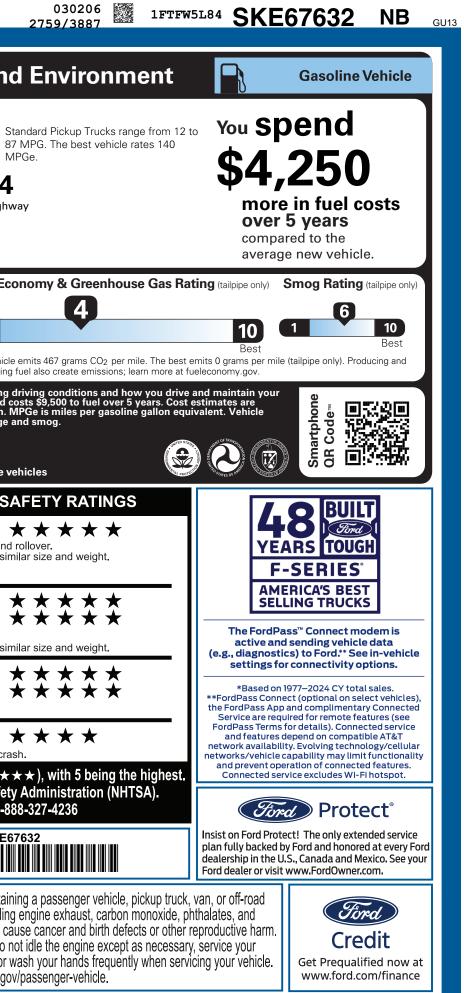

FD

| STANDARD EQUIPMENT INCLUDED A                                                                                                                                                                                                                                                                                                                                                                                                                                                                                         | T NO EXTRA CHARGE                                                                                                                                                                                                                                                                                                                                                                                                                                                                                                                                                                                                                                                                                                                                                                                                                                                                                                                                                                                                                                                                                                                                                                                                                                                                                                                                                                                                                                                                                                                                                                                                                                                                                                                                                                                                                                                                                                                                                                                                                                                                                                                                                                                                                                                        |                                                                                                                                                                                                                                                                                                                                                                                                                                                                                                                                              |                                                                                                                                                                                                                                                                                                                                                                                    |                                                                                                                                                                                                                                                                                                     | 16                                                                                | 24                                                                                                                                                                                                                                                                                                                                         |
|-----------------------------------------------------------------------------------------------------------------------------------------------------------------------------------------------------------------------------------------------------------------------------------------------------------------------------------------------------------------------------------------------------------------------------------------------------------------------------------------------------------------------|--------------------------------------------------------------------------------------------------------------------------------------------------------------------------------------------------------------------------------------------------------------------------------------------------------------------------------------------------------------------------------------------------------------------------------------------------------------------------------------------------------------------------------------------------------------------------------------------------------------------------------------------------------------------------------------------------------------------------------------------------------------------------------------------------------------------------------------------------------------------------------------------------------------------------------------------------------------------------------------------------------------------------------------------------------------------------------------------------------------------------------------------------------------------------------------------------------------------------------------------------------------------------------------------------------------------------------------------------------------------------------------------------------------------------------------------------------------------------------------------------------------------------------------------------------------------------------------------------------------------------------------------------------------------------------------------------------------------------------------------------------------------------------------------------------------------------------------------------------------------------------------------------------------------------------------------------------------------------------------------------------------------------------------------------------------------------------------------------------------------------------------------------------------------------------------------------------------------------------------------------------------------------|----------------------------------------------------------------------------------------------------------------------------------------------------------------------------------------------------------------------------------------------------------------------------------------------------------------------------------------------------------------------------------------------------------------------------------------------------------------------------------------------------------------------------------------------|------------------------------------------------------------------------------------------------------------------------------------------------------------------------------------------------------------------------------------------------------------------------------------------------------------------------------------------------------------------------------------|-----------------------------------------------------------------------------------------------------------------------------------------------------------------------------------------------------------------------------------------------------------------------------------------------------|-----------------------------------------------------------------------------------|--------------------------------------------------------------------------------------------------------------------------------------------------------------------------------------------------------------------------------------------------------------------------------------------------------------------------------------------|
| EXTERIOR<br>• DAYTIME RUNNING LAMPS<br>• FULLY BOXED STEEL FRAME<br>• HEADLAMPS - AUTO HIGH BEAM<br>• HEADLAMPS - AUTOLAMP<br>(ON/OFF)<br>• LED PROJECTOR W/ DYNAMIC<br>BENDING HEADLAMPS<br>• LED SIDE-MIRROR SPOTLIGHTS<br>• LED TAIL LAMPS<br>• POWER MIRRORS<br>• REMOTE TAILGATE RELEASE<br>• TRAILER SWAY CONTROL                                                                                                                                                                                               | INTERIOR<br>• 10-WAY PWR DRV & MULTI-ADJ<br>PWR FRT PASS<br>• 12" PRODUCTIVITY SCREEN<br>• A/C W/DUAL CLIMATE CONTROL<br>• A/C W/DUAL CL | <ul> <li>FUNCTIONAL</li> <li>360-DEGREE CAMERA</li> <li>BLIS W/CROSS-TRAFFIC ALERT</li> <li>FORDPASS™ CONNECT 5GWI-FI<br/>HOTSPOT TELEMATICS MODEM</li> <li>INTELLIGENT ACCESS W/PUSH<br/>BUTTON START</li> <li>LANE-KEEPING SYSTEM</li> <li>POST-COLLISION BRAKING</li> <li>PRE-COLLISION ASSIST W/AEB</li> <li>REMOTE START SYSTEM</li> <li>REVERSE BRAKE ASSIST</li> <li>REVERSE BRAKE ASSIST</li> <li>REVERSE SENSING AND<br/>REAR VIEW CAMERA</li> <li>SIRIUSXM® W/360L- NA AK&amp;HI</li> <li>SYNC®4 W/EVR &amp; 12" SCREEN</li> </ul> | SAFETY/SECURITY<br>• ADVANCETRAC™ WITH F<br>• AIRBAGS - FRONT SEAT<br>MOUNTED SIDE IMPACT<br>• AIRBAGS - SAFETY CANC<br>• CTR HIGH MOUNT STOP<br>• SECURE PKG 1 YR INCLU<br>• SECURILOCK® ANTI-THE<br>• SOS POST-CRASH ALERT<br>• TIRE PRESSURE MONIT S<br>WARRANTY<br>• 3YR/36,000 BUMPER / BU<br>• 5YR/60,000 POWERTRAIN<br>• 5YR/60,000 ROADSIDE AS<br>• 8YR/100,000 HYBRID BAT | ASC®<br>DPY®<br>LAMP<br>JDED<br>SFT SYS<br>T SYS™<br>SYS<br>JMPER<br>SSIST<br>SSS                                                                                                                                                                                                                   | ined city/hwy city                                                                | highway<br>Fuel Economy &<br>1<br>This vehicle emits 467 gr<br>distributing fuel also creation                                                                                                                                                                                                                                             |
| INCLUDED ON THIS VEHICLE                                                                                                                                                                                                                                                                                                                                                                                                                                                                                              | (MSRP)                                                                                                                                                                                                                                                                                                                                                                                                                                                                                                                                                                                                                                                                                                                                                                                                                                                                                                                                                                                                                                                                                                                                                                                                                                                                                                                                                                                                                                                                                                                                                                                                                                                                                                                                                                                                                                                                                                                                                                                                                                                                                                                                                                                                                                                                   |                                                                                                                                                                                                                                                                                                                                                                                                                                                                                                                                              |                                                                                                                                                                                                                                                                                                                                                                                    | (MSRP) based on 15,00<br>emissions are a                                                                                                                                                                                                                                                            | 0 miles per year at \$3.50 p<br>significant cause of clima                        | er gallon. MPGe is mile<br>te change and smog.                                                                                                                                                                                                                                                                                             |
| EQUIPMENT GROUP 501A<br>+LARIAT SERIES<br>OPTIONAL EQUIPMENT/OTHER<br>2025 MODEL YEAR<br>RAPID RED MET TINTED CC<br>3.5L V6 ECOBOOST<br>275/60R20 BSW ALL-TERRAIN<br>3.55 ELECTRONIC LOCK RR AXLE<br>7200# GVWR PACKAGE<br>FRONT LICENSE PLATE BRACKET<br>6" BRIGHT ANODIZED STEP BAR<br>ENGINE BLOCK HEATER<br>50 STATE EMISSIONS<br>FLOOR LINER - TRAY STYLE<br>BLUECRUISE EQUIP: 1 YEAR PLAN<br>TOW/HAUL PACKAGE<br>.INTEGRATED TRAILER BRAKE CONT<br>20" CHROME-LIKE PVD WHEELS<br>EXTENDED RANGE 36GAL FUEL TANK | 2,670.00<br>495.00<br>NO CHARGE<br>NO CHARGE<br>190.00<br>NO CHARGE<br>200.00<br>495.00<br>1,010.00                                                                                                                                                                                                                                                                                                                                                                                                                                                                                                                                                                                                                                                                                                                                                                                                                                                                                                                                                                                                                                                                                                                                                                                                                                                                                                                                                                                                                                                                                                                                                                                                                                                                                                                                                                                                                                                                                                                                                                                                                                                                                                                                                                      |                                                                                                                                                                                                                                                                                                                                                                                                                                                                                                                                              |                                                                                                                                                                                                                                                                                                                                                                                    | 69,025.00<br>2,195.00<br>2,195.00<br>Calculate pers<br>GC<br>Overall<br>Based on the<br>Should ONLY<br>Side<br>Crash<br>Based on the<br>Should ONLY<br>Side<br>Crash<br>Based on the<br>Should ONLY<br>Side<br>Crash<br>Based on the<br>Should ONLY<br>Side<br>Crash<br>Based on the<br>Should ONLY | risk of rollover in a single-<br>range from 1 to 5 stars<br>National Highway Traf | compare vehicles<br>TAR SAFETY<br>$\star \star \star$<br>al, side and rollover.<br>icles of similar size and<br>$\star \star \star \star$<br>npact.<br>nicles of similar size and<br>$\star \star \star \star$<br>act.<br>$\star \star \star \star$<br>evehicle crash.<br>$\star \star \star \star$<br>( $\star \star \star \star$ ), with |
|                                                                                                                                                                                                                                                                                                                                                                                                                                                                                                                       | RAMP ONE                                                                                                                                                                                                                                                                                                                                                                                                                                                                                                                                                                                                                                                                                                                                                                                                                                                                                                                                                                                                                                                                                                                                                                                                                                                                                                                                                                                                                                                                                                                                                                                                                                                                                                                                                                                                                                                                                                                                                                                                                                                                                                                                                                                                                                                                 | TOTAL                                                                                                                                                                                                                                                                                                                                                                                                                                                                                                                                        | MSRP \$71,220                                                                                                                                                                                                                                                                                                                                                                      | 0.00                                                                                                                                                                                                                                                                                                | 1FTFW5                                                                            | 5L84SKE67632                                                                                                                                                                                                                                                                                                                               |
|                                                                                                                                                                                                                                                                                                                                                                                                                                                                                                                       |                                                                                                                                                                                                                                                                                                                                                                                                                                                                                                                                                                                                                                                                                                                                                                                                                                                                                                                                                                                                                                                                                                                                                                                                                                                                                                                                                                                                                                                                                                                                                                                                                                                                                                                                                                                                                                                                                                                                                                                                                                                                                                                                                                                                                                                                          | CONVOY Scan T                                                                                                                                                                                                                                                                                                                                                                                                                                                                                                                                | he QR Code to                                                                                                                                                                                                                                                                                                                                                                      | • ****                                                                                                                                                                                                                                                                                              |                                                                                   | •••· ••••• ••••• ••••• ••••• ••••• ••••• ••••                                                                                                                                                                                                                                                                                              |